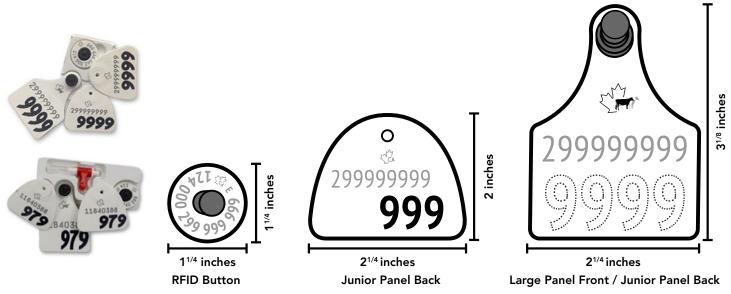

### **ULTRAFLEX RFID BUTTON SET**

| Primary Tag                     | Secondary Tag                          |
|---------------------------------|----------------------------------------|
| RFID Button / Junior Panel Back | Large Panel Front / Junior Panel Back  |
| RFID Button / Junior Panel Back | XLarge Panel Front / Junior Panel Back |

□ WITH or □ WITHOUT herd management number on panel front of secondary tag

□ 30 tag sets - \$180.00 □ 60 tag sets - \$360.00 □ 150 tag sets - \$900.00

90 tag sets - \$540.00

□ 120 tag sets - \$720.00

□ Tissue Sampling Unit (TSU) with selected tag set + \$2.00 per tag set