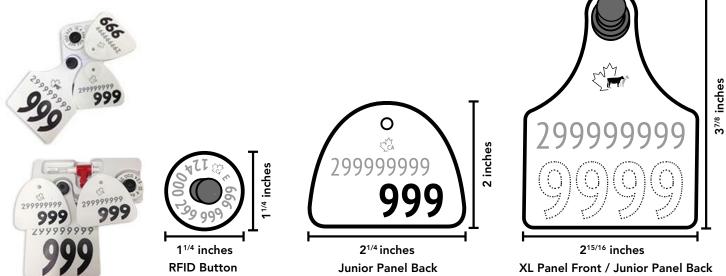

### **ULTRAFLEX RFID BUTTON SET**

| Primary Tag                     | Secondary Tag                          |
|---------------------------------|----------------------------------------|
| RFID Button / Junior Panel Back | Large Panel Front / Junior Panel Back  |
| RFID Button / Junior Panel Back | XLarge Panel Front / Junior Panel Back |

□ WITH or □ WITHOUT herd management number on panel front of secondary tag

□ 30 tag sets - \$180.00 □ 60 tag sets - \$360.00 □ 150 tag sets - \$900.00

90 tag sets - \$540.00

□ 120 tag sets - \$720.00

□ Tissue Sampling Unit (TSU) with selected tag set + \$2.00 per tag set