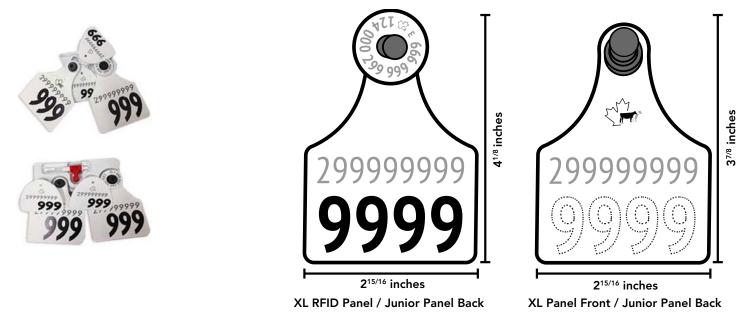

### **ULTRAFLEX RFID XL PANEL SET**

| Primary Tag                                | Secondary Tag                          |
|--------------------------------------------|----------------------------------------|
| RFIDXLarge Panel Front / Junior Panel Back | XLarge Panel Front / Junior Panel Back |

□ WITH or □ WITHOUT herd management number on panel front of secondary tag

- □ 30 tag sets \$225.00
- □ 60 tag sets \$450.00

90 tag sets - \$675.00

- □ 120 tag sets \$900.00
- □ 150 tag sets \$1125.00

□ Tissue Sampling Unit (TSU) with selected tag set + \$2.00 per tag set